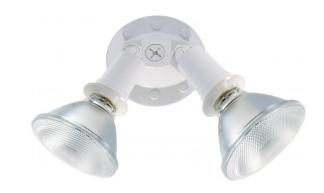

## NUVO SF76/522

2 Light - 10" - Flood Light, Exterior - PAR38 with Adjustable Swivel

| Fixture Type     | Outdoor        |  |  |
|------------------|----------------|--|--|
| Category         | Wall           |  |  |
| Finish           | White          |  |  |
| Style            | Traditional    |  |  |
| Number Of Lights | 2              |  |  |
| Warranty         | 1 Year Limited |  |  |

## **Product Specifications**

| Style       | Extends   | Width     | Height        | Package Weight | Glass Finish                |
|-------------|-----------|-----------|---------------|----------------|-----------------------------|
| Traditional | 5.00      | 10.00     | 4.75          | 1.75           | n/a                         |
| Bulb Shape  | Bulb Type | Bulb Base | Bulb Included | UPC            | Replaceable Light<br>Source |
| PAR38       | Halogen   | Medium    | 0             | *045923765223  | Yes                         |