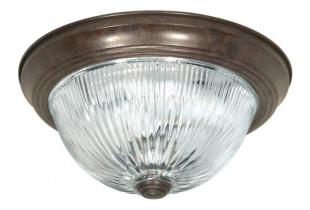

## NUVO SF76/608

3 Light - 15" - Flush Mount - Clear Ribbed Glass

| Fixture Type     | e Type Close-to-Ceiling |  |  |
|------------------|-------------------------|--|--|
| Category         | Flush                   |  |  |
| Finish           | Old Bronze              |  |  |
| Style            | Traditional             |  |  |
| Number Of Lights | 3                       |  |  |
| Warranty         | 1 Year Limited          |  |  |