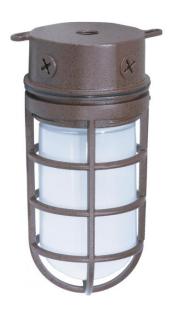

## NUVO SF76/625

1 Light - 10" - Industrial Style - Surface Mount with Frosted Glass

| Fixture Type     | Outdoor<br>Wall |  |  |
|------------------|-----------------|--|--|
| Category         |                 |  |  |
| Finish           | Old Bronze      |  |  |
| Style            | Traditional     |  |  |
| Number Of Lights | 1               |  |  |
| Warranty         | 1 Year Limited  |  |  |