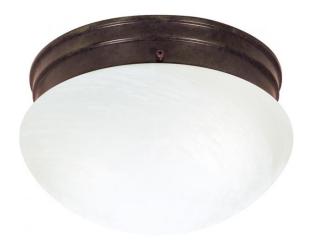

## NUVO SF76/673 2 Light - 10" - Flush Mount - Medium Alabaster

2 Light - 10" - Flush Mount - Medium Alabaster Mushroom

| Fixture Type     | Close-to-Ceiling |  |  |
|------------------|------------------|--|--|
| Category         | Flush            |  |  |
| Finish           | Old Bronze       |  |  |
| Style            | Traditional      |  |  |
| Number Of Lights | 2                |  |  |
| Warranty         | 1 Year Limited   |  |  |