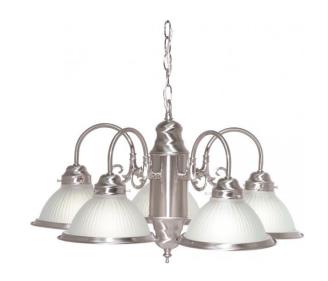

## NUVO SF76/695

5 Light - 22" - Chandelier - With Frosted Ribbed Shades

| Fixture Type     | Chandelier<br>Hanging |  |  |
|------------------|-----------------------|--|--|
| Category         |                       |  |  |
| Finish           | Brushed Nickel        |  |  |
| Style            | Traditional           |  |  |
| Number Of Lights | 5                     |  |  |
| Warranty         | 1 Year Limited        |  |  |