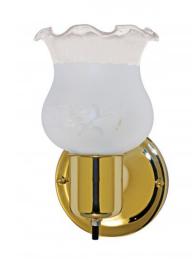

## NUVO SF77/120B

1 Light - 5" - Vanity - with Frosted Grape Shade & On/Off Switch

| Fixture Type     | Vanity & Wall  |  |  |
|------------------|----------------|--|--|
| Category         | Wall           |  |  |
| Finish           | Polished Brass |  |  |
| Style            | Traditional    |  |  |
| Number Of Lights | 1              |  |  |
| Warranty         | 1 Year Limited |  |  |

## **Product Specifications**

| Style       | Extends   | Width     | Height        | Package Weight | Glass Finish                |
|-------------|-----------|-----------|---------------|----------------|-----------------------------|
| Traditional | 4.88      | 4.50      | 7.75          | 0.99           | n/a                         |
|             |           |           |               |                |                             |
| Bulb Shape  | Bulb Type | Bulb Base | Bulb Included | UPC            | Replaceable Light<br>Source |