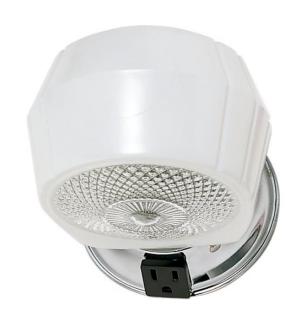

## NUVO SF77/121B

1 Light - 5" - Vanity - with White, Crystal Bottom Shade & Conv Outlet

| Fixture Type     | Vanity & Wall Wall Polished Chrome |  |  |
|------------------|------------------------------------|--|--|
| Category         |                                    |  |  |
| Finish           |                                    |  |  |
| Style            | Traditional                        |  |  |
| Number Of Lights | 1                                  |  |  |
| Warranty         | 1 Year Limited                     |  |  |

## **Product Specifications**

| Style       | Extends      | Width     | Height        | Package Weight | Glass Finish                |
|-------------|--------------|-----------|---------------|----------------|-----------------------------|
| Traditional | 6.75         | 4.75      | 4.75          | 0.99           | n/a                         |
| Bulb Shape  | Bulb Type    | Bulb Base | Bulb Included | UPC            | Replaceable Light<br>Source |
| A19         | Incandescent | Medium    | 0             | *045923771217  | Yes                         |