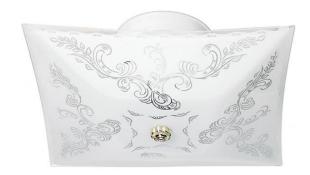

## NUVO SF77/126

2 Light - 12" - Ceiling Fixture - Square Floral

| Fixture Type     | Close-to-Ceiling<br>Flush |  |  |
|------------------|---------------------------|--|--|
| Category         |                           |  |  |
| Finish           | White                     |  |  |
| Style            | Traditional               |  |  |
| Number Of Lights | 2                         |  |  |
| Warranty         | 1 Year Limited            |  |  |