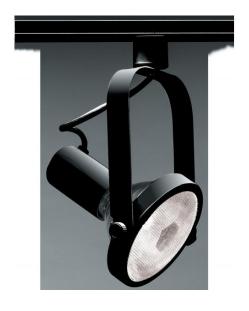

## **NUVO TH225**

1 Light - PAR38 - Track Head - Gimbal Ring

| Fixture Type     | Track Lighting Track Head |  |  |
|------------------|---------------------------|--|--|
| Category         |                           |  |  |
| Finish           | Black                     |  |  |
| Style            | Transitional              |  |  |
| Number Of Lights | 1                         |  |  |
| Warranty         | 1 Year Limited            |  |  |