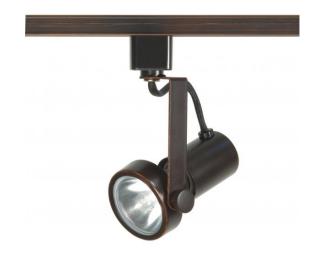

## **NUVO TH347**

1 Light - PAR20 Gimbal Ring Track Head

| Fixture Type     | Track Lighting |
|------------------|----------------|
| Category         | Track Head     |
| Finish           | Russet Bronze  |
| Style            | Transitional   |
| Number Of Lights | 1              |
| Warranty         | 1 Year Limited |