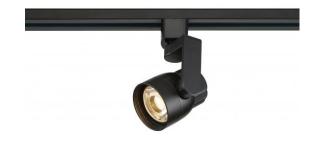

## **NUVO TH422**

1 Light - LED - 12W Track Head - Angle Arm - Black - 24 Deg. Beam

| Fixture Type     | Track Lighting Track Head |  |  |
|------------------|---------------------------|--|--|
| Category         |                           |  |  |
| Finish           |                           |  |  |
| Style            | Contemporary              |  |  |
| Number Of Lights | 1                         |  |  |
| Warranty         | 3 Year Limited            |  |  |