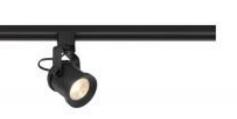

## **NUVO TH489**

12W LED FORGED TRACK HEAD

| Note | 30 |
|------|----|
| Mark |    |

[www] 09-14-2020 01:39:

| General      |            |  |
|--------------|------------|--|
| Status       | Active     |  |
| Туре         | Track Head |  |
| Wattage      | 12         |  |
| Finish       | Black      |  |
| Beam Angle   | 36         |  |
| CCT (Kelvin) | 3000       |  |
| Temperature  | Warm White |  |