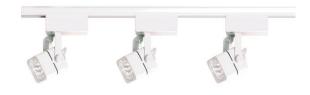

## **NUVO TK310**

3 Light - MR16 - Square Track Kit - Low Voltage

| Fixture Type     | Track Lighting  Track Kit |  |  |
|------------------|---------------------------|--|--|
| Category         |                           |  |  |
| Finish           | White                     |  |  |
| Style            | Transitional              |  |  |
| Number Of Lights | 3                         |  |  |
| Warranty         | 1 Year Limited            |  |  |