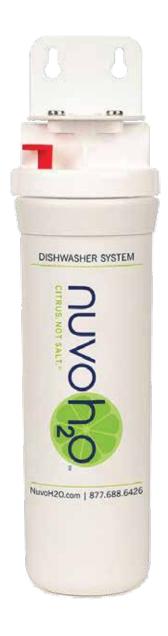

## **Product Specification Sheet**

## **DISHWASHER SYSTEM**Hard Water Scale Remover

## **Specifications**

• Size: 12.02" x 3.2"

Weight: 2 LBS

Connection Size: 3/8" Ports

Cartridge Size: 3.2" x 9.6"

• Water Flow: 15 - 18 GPM

Hardness Range: 25 GPG or less

Max PSI: 100

pH Ranges: 7.25 - 8.5

Use: For dishwashers only

Cartridge Lifespan: Approximately

3 months (500 gal)