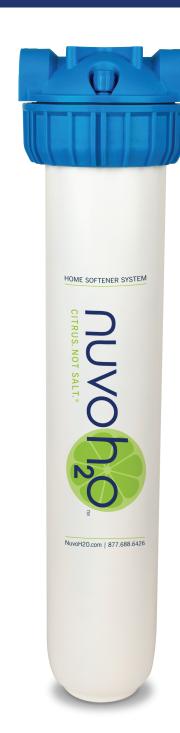

## **Product Specification Sheet**

## HOME WATER SOFTENER SYSTEM

## **Specifications**

• Size: 5.67" x 22.74"

Weight: 6 lbs

Connection size: 1" Ports

Cartridge Size: 2.3" x 19.9"

Water Flow: 15 - 18 GPM

Hardness Range: 25 GPG or less

• Max PSI: 100

pH ranges: 7.3 - 8.2

Home Size: 1,500 sq. ft. or less

• Cartridge Lifespan: up to 6 months

(20,000 gal)

A revolutionary way to soften water with a patented system that uses the natural power of citrus, NOT salt.