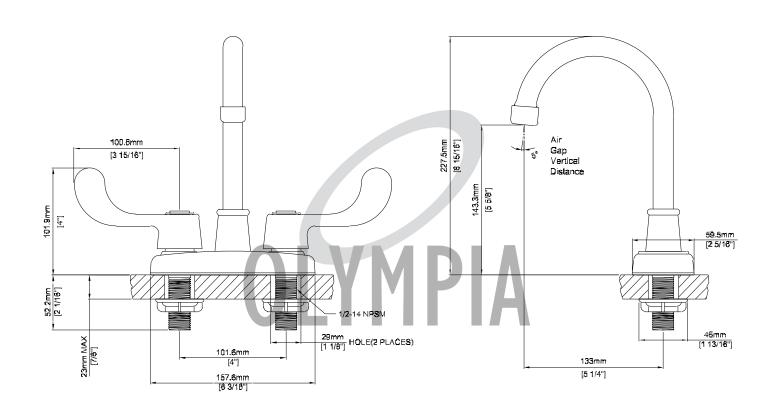

## **ELITE TWO HANDLE BAR FAUCET**

Model #:

Specific Features:

Project Name:

Submitted For:

Date:

· ADA Wrist Blade Handles

· Gooseneck Spout Swivel 360 degrees

• 5-1/4" Reach, 5-5/8" From Deck to Aerator

· Washerless Cartridge Operation

2 or 3-Hole 4" Installation

· With 1.5 GPM Flow Rate

| Model # | Features | Finish |  |
|---------|----------|--------|--|
| B-8170* |          | СР     |  |