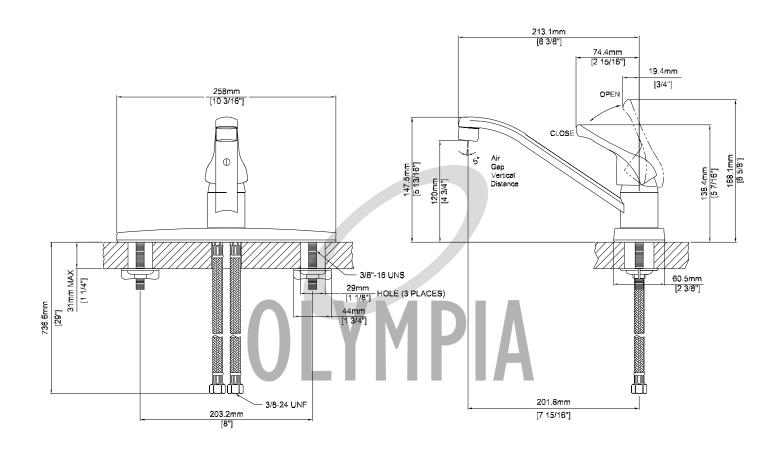

## ELITE SINGLE HANDLE KITCHEN FAUCET

Model #:
Specific Features:

Project Name:

Submitted For:

Date:

Metal Lever Handle

'D' Style Spout

• 7-15/16" Reach, 4-3/4" From Deck to Aerator

· Stainless Steel Ball Operation

3-Hole 8" Installation

30" SS Flex Connectors with 3/8" Compression Connection Nuts

• With 1.5 GPM Flow Rate

#K-4160H SHOWN ADA

| Model #     | Features | Finish |  |
|-------------|----------|--------|--|
| K-4160H*    |          | СР     |  |
| K-4160H-BN* |          | PVD BN |  |