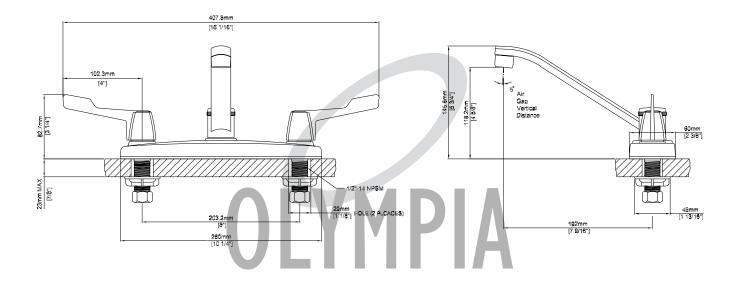

## ELITE TWO HANDLE KITCHEN FAUCET

|                           | Model #:           |                                                                |
|---------------------------|--------------------|----------------------------------------------------------------|
|                           | Specific Features: | ADA Wrist Blade Handles     O' Style Swivel Spout              |
|                           | Project Name:      | <ul> <li>7-9/16" Reach, 4-5/8" From Deck to Aerator</li> </ul> |
|                           | Submitted For:     | Washerless Cartridge Operation     3-Hole 8" Installation      |
|                           | Date:              | With 1.5 GPM Flow Rate                                         |
| # K-5150 SHOWN <b>ADA</b> |                    |                                                                |
|                           |                    | Olympia products are engineered and manufactured               |