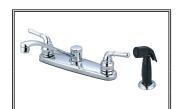

## ELITE TWO HANDLE KITCHEN FAUCET

Model #: \_\_\_\_\_

Specific Features:
Project Name:

Submitted For:

Lever Handles

Spout Swivel 360°

• 7-9/16" Reach, 4-5/8" From Deck to Aerator

· Washerless Cartridge Operation

4-Hole 8" Installation

Side Spray Assembly

• With 1.5 GPM Flow Rate

# K-5161 SHOWN **ADA** 

Date:

| Model # | Features | Finish |  |
|---------|----------|--------|--|
| K-5161* |          | СР     |  |

\* Aerator limited to 1.5 GPM Flow Rate

Olympia products are engineered and manufactured to meet the following standards and codes: