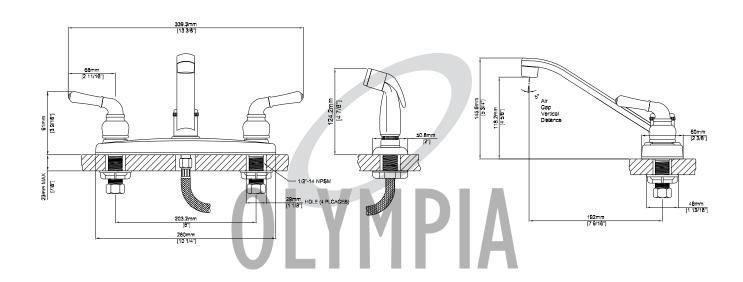

## ELITE TWO HANDLE KITCHEN FAUCET

Model #: \_\_\_\_\_

Specific Features:
Project Name:

Submitted For:

Lever Handles

Spout Swivel 360°

• 7-9/16" Reach, 4-5/8" From Deck to Aerator

· Washerless Cartridge Operation

4-Hole 8" Installation

Side Spray Assembly

• With 1.5 GPM Flow Rate

# K-5161 SHOWN **ADA** 

Date:

| Model # | Features | Finish |  |
|---------|----------|--------|--|
| K-5161* |          | СР     |  |

\* Aerator limited to 1.5 GPM Flow Rate

Olympia products are engineered and manufactured to meet the following standards and codes: