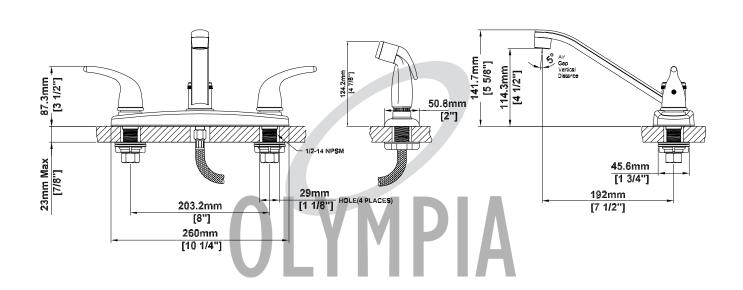

## ELITE TWO HANDLE KITCHEN FAUCET

Model #:
Specific Features:

Project Name:
Submitted For:

Spout Swivel 360°7-9/16" Reach, 4-5/8" From Deck to Aerator

Washerless Cartridge Operation

4-Hole 8" Installation

· Lever Handles

· Side Spray Assembly

• With 1.5 GPM Flow Rate

# K-5171 SHOWN **ADA** 

| Model # | Features | Finish |  |
|---------|----------|--------|--|
| K-5171* |          | СР     |  |

\* Aerator limited to 1.5 GPM Flow Rate

Olympia products are engineered and manufactured to meet the following standards and codes: