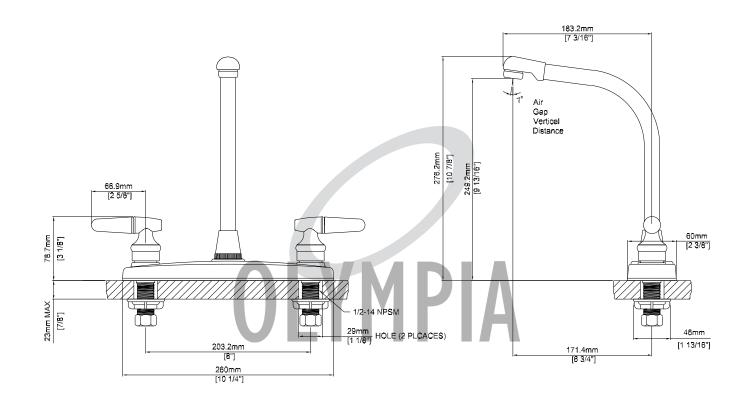

## ELITE TWO HANDLE KITCHEN FAUCET

Model #:

Specific Features:

Project Name:

Submitted For:

Date:

· Lever Handles With White Acrylic & Chrome Inserts

· High Arc Swivel Spout

• 6-3/4" Reach, 9-13/16" From Deck to Aerator

· Washerless Cartridge Operation

3-Hole 8" Installation

With 1.5 GPM Flow Rate

# K-5270 SHOWN **ADA** 

| F | C ® |  |
|---|-----|--|
|   |     |  |

| Model # | Features | Finish |  |
|---------|----------|--------|--|
| K-5270* |          | СР     |  |

\* Aerator limited to 1.5 GPM Flow Rate