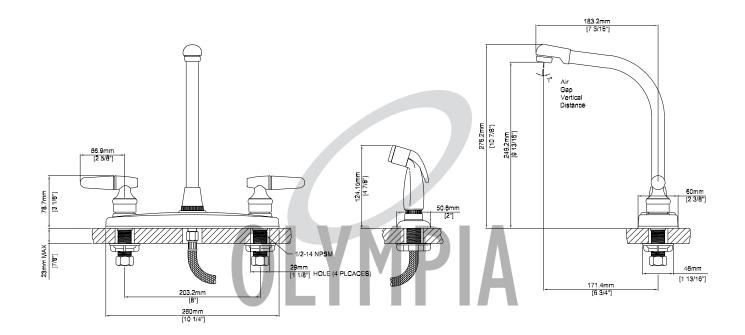

## **ELITE TWO HANDLE KITCHEN FAUCET**

| #K-5271 SHOWN | Model #: |        |                          | <ul> <li>Lever Handles With White Acrylic &amp; Chrome Inserts</li> <li>High Arc Swivel Spout</li> <li>6-3/4" Reach, 9-13/16" From Deck to Aerator</li> <li>Washerless Cartridge Operation</li> <li>4-Hole 8" Installation</li> <li>Side Spray Assembly</li> <li>With 1.5 GPM Flow Rate</li> </ul> |
|---------------|----------|--------|--------------------------|----------------------------------------------------------------------------------------------------------------------------------------------------------------------------------------------------------------------------------------------------------------------------------------------------|
| Model #       | Features | Finish |                          | oducts are engineered and manufactured following standards and codes:                                                                                                                                                                                                                              |
| K-5271*       |          | CP     | ASME A112                | .18.1                                                                                                                                                                                                                                                                                              |
|               |          |        | ANSI A117.<br>ANSI / NSF | 1<br>61, SECTION 9                                                                                                                                                                                                                                                                                 |

\* Aerator limited to 1.5 GPM Flow Rate

IAPMO LISTED CONTAINS NO MORE THAN 0.25% WEIGHTED AVERAGE LEAD CONTENT