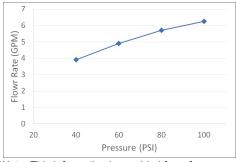

## V-2303B Flow Rate (GPM) Vs Pressure (PSI) For Tub Port\*

\*Note: This information is provided for reference only. Actual Flow Rate may vary depending on installation and inlet pressures.

Olympia products are engineered and manufactured to meet the following standards and codes:
ASME A112.18.1-2018/CSA B125.1-18
IAPMO LISTED