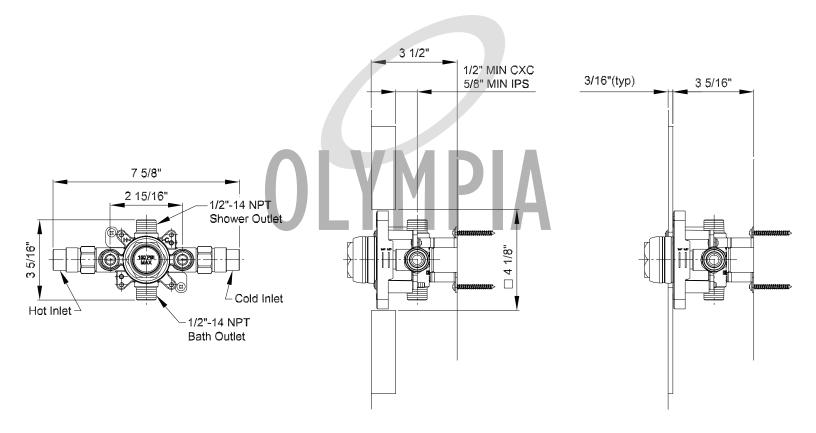

## Single Handle Tub/Shower Pressure Balancing Valve

- 1/2" CPVC Inlet W/Combo CXC & IPS Outlet
- · Pressure Balancing Cartridge Ships with Trims
- · Brass Inlet Stops With Backflow preventors
- · Stainless Steel Mounting Bracket
- Test Cap allows Pressure Testing 150 PSI Max
- Square Mud Guard with Leveler allows right angle cuts
- · Thin or Thick Wall Mounting
- Back to Back Installation

Note: V-23XX and V-24XX series valves can be tested when test cap installed with air (150 PSI) or water (150 PSI).

Note: Cartridge operational at pressures 20 PSI to 100 PSI.

THICK WALL THIN WALL