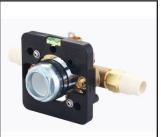

## Single Handle Tub/Shower Pressure Balancing Valve

- 1/2" CPVC Inlet W/Combo CXC & IPS Outlet
- · Pressure Balancing Cartridge Ships with Trims
- · Brass Inlet Stops With Backflow preventors
- · Stainless Steel Mounting Bracket
- Test Cap allows Pressure Testing 150 PSI Max
- Square Mud Guard with Leveler allows right angle cuts
- · Thin or Thick Wall Mounting
- Back to Back Installation