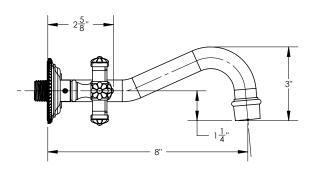

Spout Reach: 8"

Installation Type: Wall Mounted Primary Material: Brass Valve Material: Ceramic Flow Restriction: 1.2 gpm Water Pressure Maximum: 85 PSI Water Pressure Minimum: 20 PSI

Water Pressure Recommended: 60 PSI