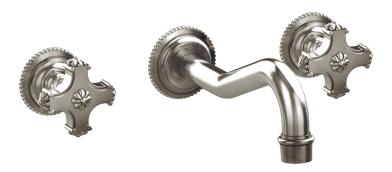

# Wall Lavatory Set with Cross Handles

162-11

#### **PRODUCT FEATURES**

- Style: Baroque
- Collection: Marvelle
- Temperature Controlled By Handles
- Cross Handles