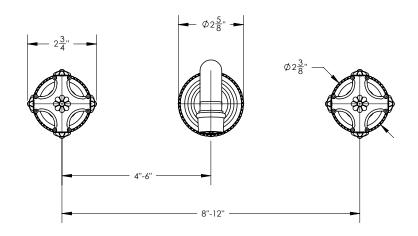

## **TECHNICAL DETAILS**

ADA Compliance: Yes Drain Assembly Material: Brass Drain Style: Grid Drain Fitting Hole Diameter: 1 1/8" Number of Holes: Three Hole Number of Handles: Two Handle Turn Angle: Quarter Turn

Spout Reach: 8"

Installation Type: Wall Mounted Primary Material: Brass Valve Material: Ceramic Flow Restriction: 1.2 gpm Water Pressure Maximum: 85 PSI Water Pressure Minimum: 20 PSI

Water Pressure Recommended: 60 PSI