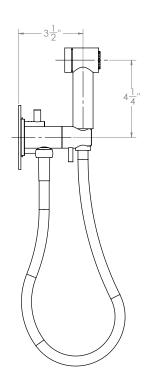

## **TECHNICAL DETAILS**

Drain Style:

Fitting Hole Diameter:

Number of Handles: Two

Handle Spread :

Handle Turn Angle: Quarter Turn

Installation Type: Wall Mounted

Primary Material: Brass