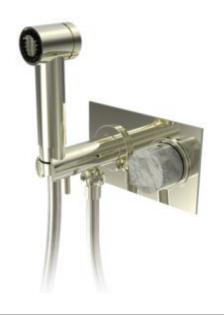

Defining Luxury Since 1959

Wall Mounted Bidet 230-67



## **TECHNICAL DETAILS**

Drain Style:

Fitting Hole Diameter:

Number of Handles: Two

Handle Spread :

Handle Turn Angle: Quarter Turn

Installation Type: Wall Mounted

Primary Material: Brass

Valve Material: Ceramic

Flow Restriction: 1.8 gpm

Water Pressure Maximum: 85 PSI

Water Pressure Minimum: 20 PSI

Water Pressure Recommended: 60 PSI

## **PRODUCT FEATURES**

- Style: Contemporary
- Collection: Basic II
- Temperature Controlled By Handles



## **CODES & STANDARDS**





ASME A112.181/ CSA B1251, ASME 112.18.2/ CSA B125.2, ANSI NSF, CEC, Watersense 61 Sect. 9, State of MA.

## **WARRANTY**

Mechanical Warranty: 10 Years from date of purchase. Finish Warranty: See catalog for further information.