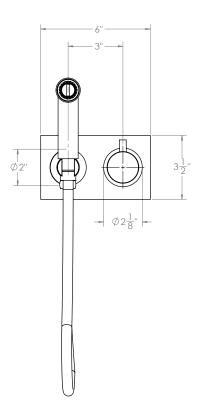

## **TECHNICAL DETAILS**

Drain Style:

Fitting Hole Diameter:

Number of Handles: Two

Handle Spread :

Handle Turn Angle: Quarter Turn

Installation Type: Wall Mounted

Primary Material: Brass