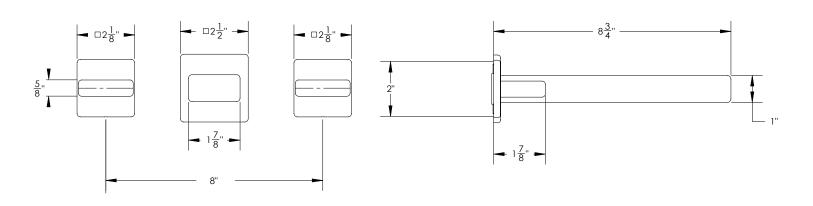

## **TECHNICAL DETAILS**

ADA Compliance: Yes
Fitting Hole Diameter: 1 1/8"
Number of Holes: Three Hole
Number of Handles: Two
Handle Turn Angle: Quarter Turn
Spout Reach: 8 3/4"
Installation Type: Wall Mounted
Primary Material: Brass
Valve Material: Ceramic
Flow Restriction: Full Flow
Water Pressure Maximum: 85 PSI
Water Pressure Minimum: 20 PSI
Water Pressure Recommended: 60 PSI