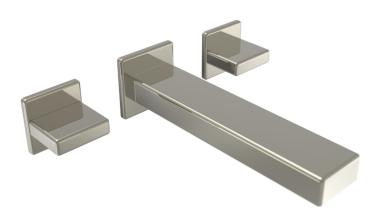

Defining Luxury Since 1959

Wall Tub Set with Blade Handles

290-56

## **PRODUCT FEATURES**

- Style: Contemporary
- Collection: Mix
- Temperature Controlled By Handles
- Blade Handles