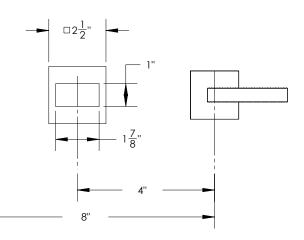

## **TECHNICAL DETAILS**

ADA Compliance: Yes Fitting Hole Diameter: 1 1/8" Number of Holes: Three Hole Number of Handles: Two Handle Turn Angle: Quarter Turn Spout Reach: 8 3/4" Installation Type: Wall Mounted Primary Material: Brass Valve Material: Ceramic Flow Restriction: Full Flow Water Pressure Maximum: 85 PSI Water Pressure Minimum: 20 PSI Water Pressure Recommended: 60 PSI