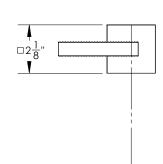

## **TECHNICAL DETAILS**

ADA Compliance: Yes Fitting Hole Diameter: 1 1/8" Number of Holes: Three Hole Number of Handles: Two Handle Turn Angle: Quarter Turn Spout Reach: 8 3/4" Installation Type: Wall Mounted Primary Material: Brass Valve Material: Ceramic Flow Restriction: Full Flow Water Pressure Maximum: 85 PSI Water Pressure Minimum: 20 PSI Water Pressure Recommended: 60 PSI