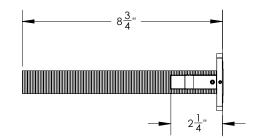

## **TECHNICAL DETAILS**

ADA Compliance: Yes Fitting Hole Diameter: 1 1/8" Number of Holes: Three Hole Number of Handles: Two Handle Turn Angle: Quarter Turn Spout Reach: 8 3/4" Installation Type: Wall Mounted Primary Material: Brass Valve Material: Ceramic Flow Restriction: Full Flow Water Pressure Maximum: 85 PSI Water Pressure Minimum: 20 PSI Water Pressure Recommended: 60 PSI