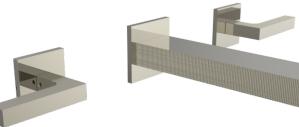

## Wall Tub Set with Lever Handles

291-57

#### **PRODUCT FEATURES**

- Style: Contemporary
- Collection: Stria
- Temperature Controlled By Handles
- Lever Handles