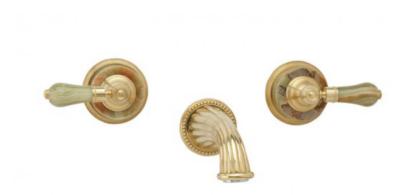

Defining Luxury Since 1959

Wall Tub Set with Lever Handles

K1270

## **PRODUCT FEATURES**

- Style: Traditional
- Collection: Regent
- Temperature Controlled By Handles
- Lever Handles
- Green Onyx