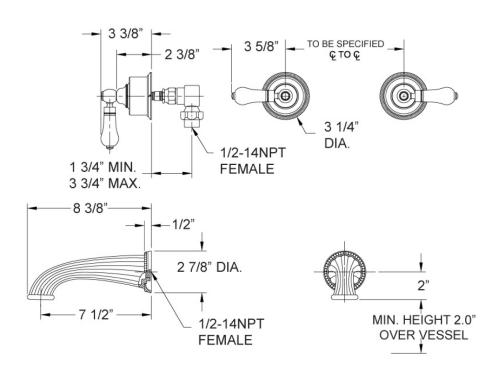

## **TECHNICAL DETAILS**

ADA Compliance: Yes
Fitting Hole Diameter: 1 1/8"
Number of Holes: Three Hole
Number of Handles: Two
Handle Turn Angle: Quarter Turn
Spout Reach: 7 1/2"
Installation Type: Wall Mounted
Primary Material: Brass
Valve Material: Ceramic
Flow Restriction: Full Flow
Water Pressure Maximum: 85 PSI
Water Pressure Recommended: 60 PSI
Water Pressure Recommended: 60 PSI