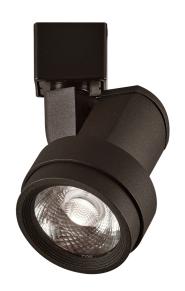

## PLC Lighting 1-Light 10W Black Dimmable Track Light Clear Lens Opera Collection

## **Product Description:**

This 1 light modern LED Track Fixture from the Opera collection is affordable and functional. Powered by an integrated LED 10w light source and expertly finished in black, ideal for where you need either spotlight or directional lighting.

## **Product Details:**

**Collection:** Opera

Manufacturer: PLC Lighting

SKU: TR266BK
Finish: Black
Application: Dry
Dimmable: Dimmable

Lens: Clear

Number Of Bulbs: 1

Watt: 10 Voltage: 120 **Bulb Type:** Integrated LED