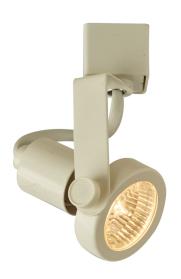

PLC Lighting 1-Light 7W White Dimmable Track Light Clear Lens Gimbal-LED Collection

## **Product Description:**

The 1 light Track Lighting from the Gimbal-LED Collection is affordable, durable and versatile and would be the ideal lighting source for home or commercial premises. 5" in height and 2.25" wide the 120v-7w GU10 LED bulb emits perfect light wherever it is placed. Finished in White.