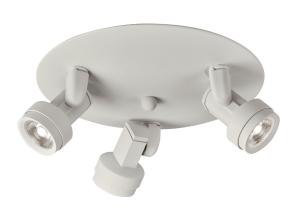

PLC Lighting 3-Light 10W White Dimmable Ceiling Light Clear Glass Opera Collection

## **Product Description:**

This 3 light integrated LED ceiling light from the Opera collection is a really beautiful piece of craftsmanship. Affordable price point meaning that you could design the room around the fitting.

## **Product Details:**

**Collection:** Opera

Manufacturer: PLC Lighting

SKU: 2663WH
Finish: White
Application: Dry
Dimmable: Dimmable

Lens: Clear

Number Of Bulbs: 3

Watt: 10 Voltage: 120 **Bulb Type:** Integrated LED **Dimension:** 4.5 X 11 **Standard Package:** 4