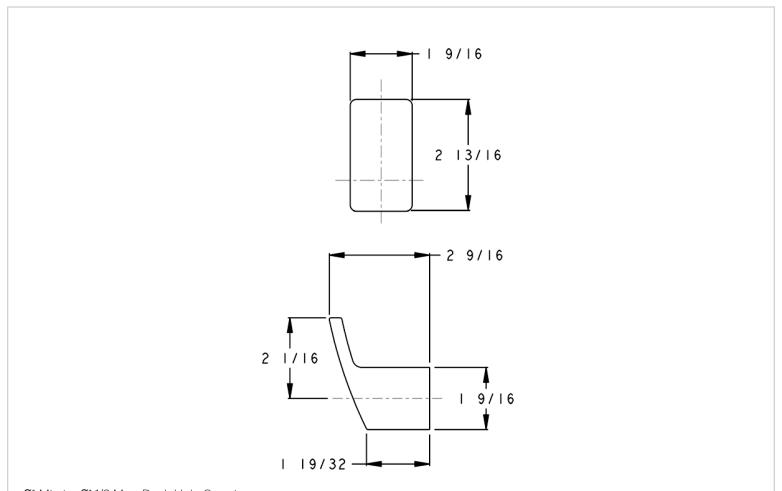

## Kenzo™

Robe Hook

BRH-DF1B Finish(B) BRH-DF1C Finish(C) BRH-DF1K Finish(K)



Specifications

• Robust Four-Screw Installation Bracket

## **Features**

- All Metal Construction
- Four-Screw Installation Bracket
- Mounting Hardware Included
- Complete Collection with Coordinating Lavatory and Tub & Shower Options
- Pforever Warranty®

## Code Compliance

Pfister products are designed and manufactured in compliance with the following standards and codes:

- IAPMO Certified
- CSA B125 Certified
- ASME A112.18.1
- ANSI A117.1 (Lever handles only)

## **Dimensions**



Ø1 Min to Ø1-1/2 Max. Deck Hole Openings

SS-BRH-DF1