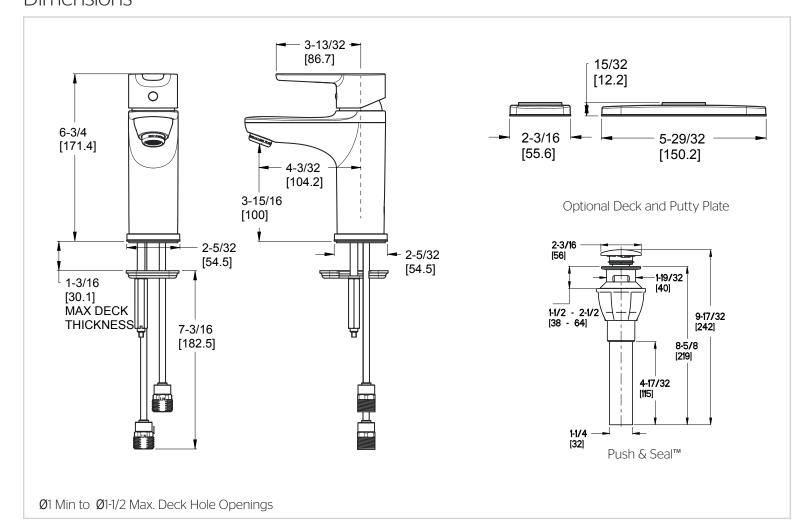

## Pfirst Series™

Single Control Lavatory Faucet

LG142-0600 Finish(C)□ LG142-060K Finish(K)□



# Specifications

#### **Features**

- 1.2 GPM Flow Rate
- Optional 3-Hole Deckplate 961-217\* (Order Separately)
- Push & Seal™ Drain Included
- · Pre-Drilled and Plugged for Standard Pop-up (Order Pop-Up Separately)
- Pforever Seal Ceramic Disc Valve
- Pforever Warranty®

# · Pforever Seal

• Push & Seal™ Pop-Up

## Code Compliance

Pfister products are designed and manufactured in compliance with the following standards and codes:







- CSA B125 Certified
- ASME A112.18.1
- · Cal Green Compliant
- CEC Compliant
- NSF 61/9 Annex G (Low lead)
- ADA Compliant-ANSI A117.1 (Lever handles only)

## Dimensions