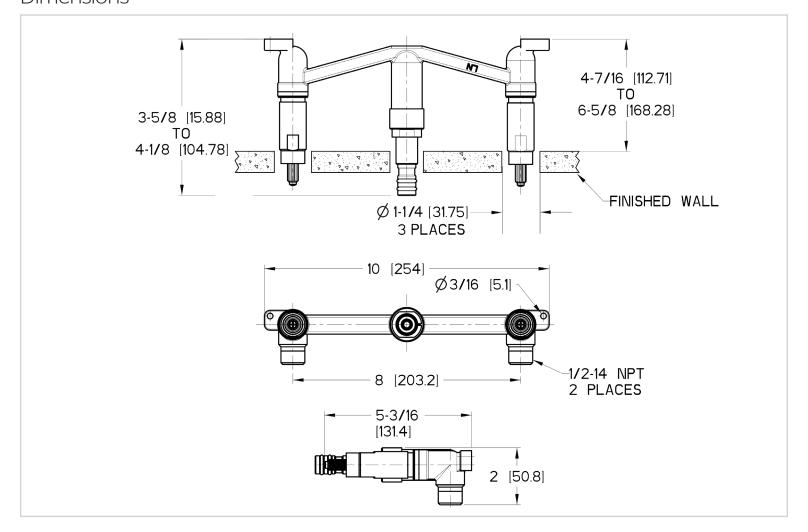

# Pfister





- Two-Handles
- Wallmount
- Pforever Seal
- Fixed Underbody

# Specifications

#### **Features**

- 1.2 GPM Flow Rate
- Solid Brass Construction
- 1" Installation Depth Adjustability
- 8" Fixed Body
- Valve Only
- Quick Install Tool Included
- Pforever Seal Ceramic Disc Valves
- Pforever Warranty®

### **Code Compliance**

Pfister products are designed and manufactured in compliance with the following standards and codes:



- IAPMO Certified
- CSA B125 Certified
- ASME A112.18.1
- CEC Compliant
- NSF 61/9 Annex G (Low lead)
- EPA WaterSense Certification 1.2 gpm, 4.5 L/Min







## **Dimensions**



SS-LOW8-0100