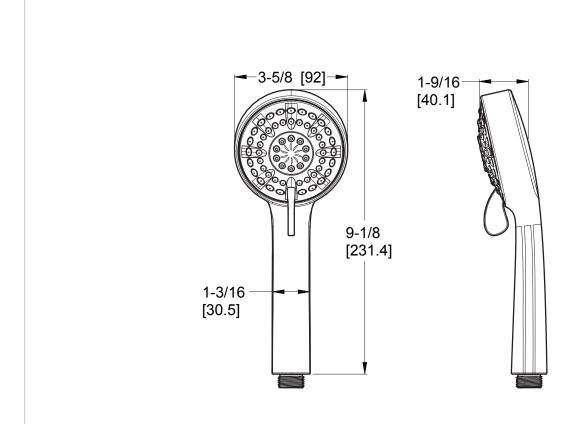

## 4 Function Handheld

LG16-510B Finish(*B*) □ LG16-510BG Finish(BG) □ LG16-510C Finish(C) □

LG16-510D Finish(D) □ LG16-510DG Finish(DG) □

LG16-510K Finish(K) □

LG16-510Y Finish(Y) □



# Specifications

#### **Features**

- 1.8 GPM Flow Rate
- Handheld Only
- Easy to Clean Nozzles
- 4 Function Handheld: Full Spray, Full Spray/Massage Combo, Massage, and Pause/Non-Positive Shut-Off
- Pforever Warranty®

# Code Compliance

Pfister products are designed and manufactured in compliance with the following standards and codes:



- IAPMO Certified to ASME A112.18.1/CSA B125.1 including:
  - ASME A112.18.3 (Backflow Prevention)
- EPA WaterSense Certified
- CEC Certified/CALGreen compliant
- ADA Compliant ANSI A117.1 (Lever Handles Only)

### Dimensions