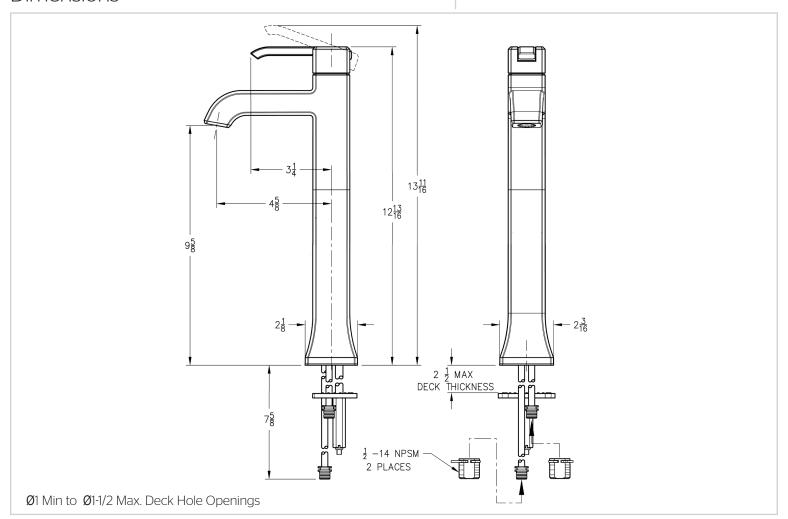

# Pfister

# Park Avenue™

Vessel Faucet

LG40-FEOBG Finish(BG) □

LG40-FEOC Finish(C) □

LG40-FEOD Finish(D)

LG40-FEOK Finish(K)

LG40-FEOY Finish(Y) □



## Specifications

#### **Features**

- 1.2 GPM Flow Rate
- All Metal Construction
- Quick Connect Installation
- Grid Strainer without Overflow Available, Order 972-103 (Sold Separately)
- Grid Strainer with Overflow Available, Order 972-104 (Sold Separately)
- No Drain Included
- Pfast Connect™
- Pforever Seal™ Ceramic Disc Valve
- Limited Lifetime Warranty

### Code Compliance







- CEC Certified/CALGreen compliant
- EPA WaterSense Certified
- ADA Compliant ANSI A117.1 (Lever Handle Only)







## **Dimensions**