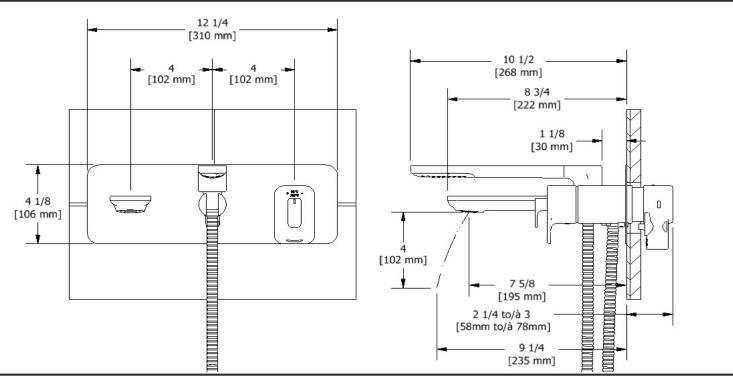

Wall-mount Type T/P (thermo/pressure balance) coaxial tub filler with hand shower **EO21** 

cUPC®

# **Descriptions**

- ½" inlet female NPT
- Thermostatic/pressure balance coaxial cartridge with check valves
- 1-jet hand shower/scale-free
- 2-way no share
- Service valves