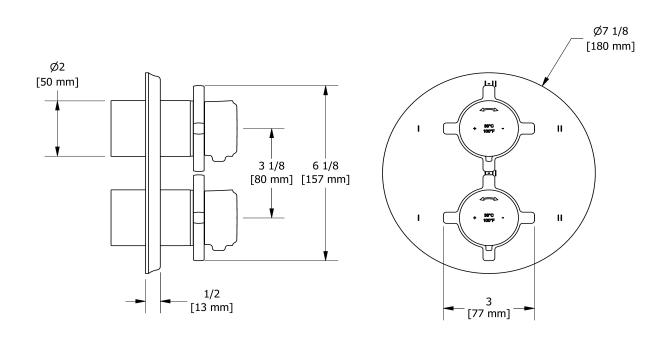

# **Specifications**

## **Description**

• Trim only

## Available colors

• C : Chrome

• CBK : Chrome/Black

• BN : Brushed Nickel (PVD)

• BNBK : Brushed Nickel (PVD)/Black

• PN: Polished Nickel (PVD)

• PNBK: Polished Nickel (PVD)/Black

### **Certifications**

• CSA B125.1

• ASME A112.18.1

• ASSE 1016

CUPC®



#### Sizes, models and finishes may differ from thoses presented.

#### Warranty

This **Riobel Inc.** product you have purchased carries a Limited Lifetime Warranty on the chrome, PVD finish, blacks and all working parts and is guaranteed from the initial purchase date against all manufacturing defects. All other finishes, including plastic components, are guaranteed for one year. All electric and/or electronic parts are covered by a 5-year limited warranty.

#### **Customer Service**

Ontario, West Canada: 888-287-5354 Quebec, Maritimes, United States: 866-473-8442