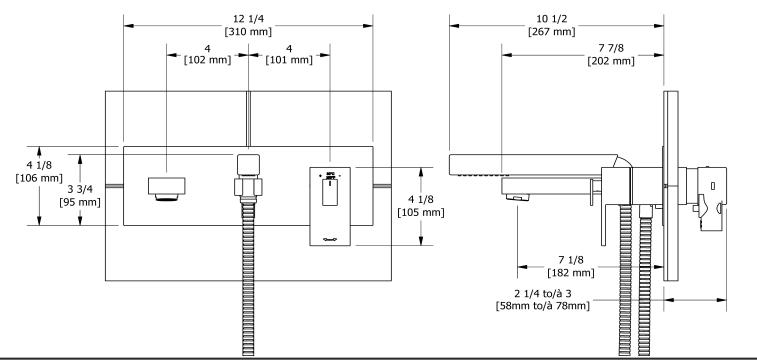

Wall-mount Type T/P (thermo/pressure balance) coax US21

## **Descriptions**

- ½" inlet female NPT
- Thermostatic/pressure balance coaxial cartridge with check valves
- 1-jet hand shower/scale-free
- 2-way no share
- Service valves