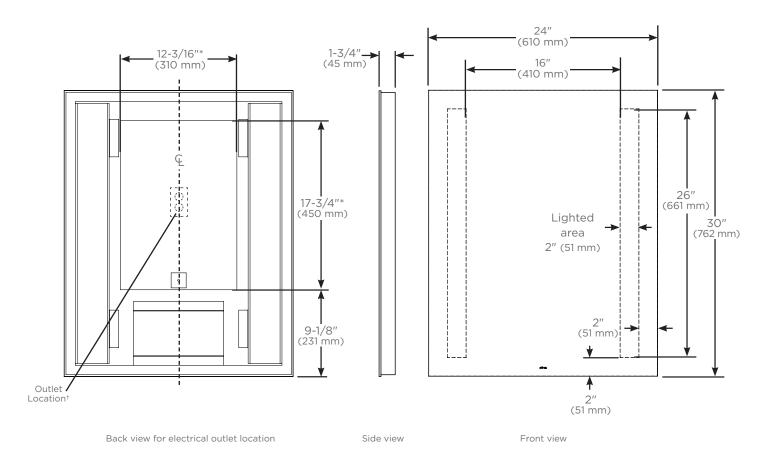

\* Measured at 18" from center of the mirror

## Dimensions

Height: 30" (762 mm) Width: 24" (610 mm) Depth: 1-3/4" (45 mm)

### **Electrical System**

• 120 Vac 60Hz wall outlet as shown in drawing

| • |  |
|---|--|

|          | Model Number Key |       |        |               |               |                     |              |            |  |  |
|----------|------------------|-------|--------|---------------|---------------|---------------------|--------------|------------|--|--|
| Vitality | Mirror           | Width | Height | Shape         | Light Pattern | Edge Type           | Options      | Color Temp |  |  |
| Y        | Μ                | 24    | 30     | R = Rectangle | C = Column    | FP = Flat, Polished | D = Defogger | 3 = 2700K  |  |  |
|          |                  |       |        |               |               |                     |              | 4 = 4000K  |  |  |

\* Defogger Size

<sup>+</sup> See instructions for wiring and location