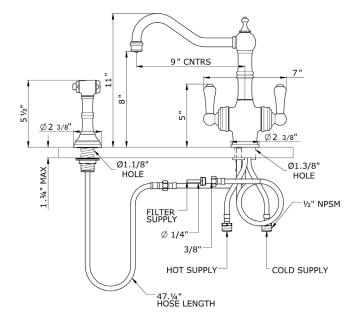

### **FEATURES**

- Metal lever handles only
- Made from solid brass barstock, CNC machined
- Ceramic disc control cartridge
- Insulated brass sidespray
- 1 3/4" max. installation depth on deck
- Faucet made in England. Filter made
- in Switzerland.
- 9" reach swivel spout, 11" overall height
- Filtered water .5 GPM, hot and cold water 1.5 GPM @ 45 PSI

### Installation Instructions

### Installation Instructions

The Perrin and Rowe Collection Filter Installation Guide

Congratulations on the purchase of your Perrin and Rowe/Triflow filtration Product. Correctly installed and with sensible care, this product will give you many years of trouble free service.

#### **IMPORTANT INFORMATION**

These are instructions for Triflow filters and the optional add on pre-filter version of the model you are installing. Please read carefully to ensure correct installation.

Before you proceed... We recommend you engage the services of a registered plumber to install this product.

In addition to the guide below it is essential that the written information overleaf is carefully read and understood.