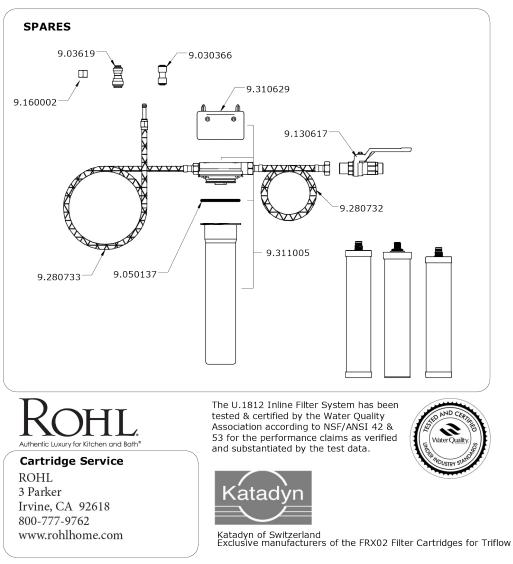

#### **ROHL WARRANTY POLICY**

All products supplied by ROHL carry warranties against manufacturing defects.

Triflow products carry a Limited Lifetime Warranty.

ROHL LLC will provide free of charge, as its options, replacement part(s) or product (or a comparable alternative product) to replace those which have proven defective in materials or workmanship.

For full ROHL LLC WARRANTY please contact ROHL or visit www.rohlhome.com

Perrin and Rowe is a registered trademark of TCL Ltd.

9001816U Issue 6