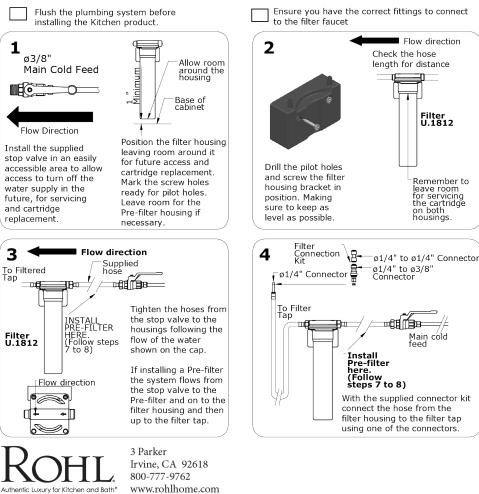

#### **IMPORTANT INFORMATION**

These are instructions for Triflow filters and the optional add on pre-filter version of the model you are installing. Please read carefully to ensure correct installation.

Before you proceed... We recommend you engage the services of a registered plumber to install this product.

In addition to the guide below it is essential that the written information overleaf is carefully read and understood.

#### Preparation for Installer