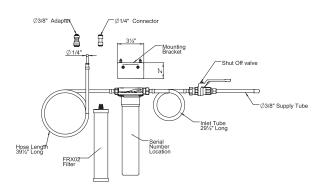

### Installation Instructions

### Installation Instructions

The Perrin and Rowe Collection Filter Installation Guide

Congratulations on the purchase of your Perrin and Rowe/Triflow filtration Product. Correctly installed and with sensible care, this product will give you many years of trouble free service.

#### **IMPORTANT INFORMATION**

These are instructions for Triflow filters and the optional add on pre-filter version of the model you are installing. Please read carefully to ensure correct installation.

#### Preparation for Installer