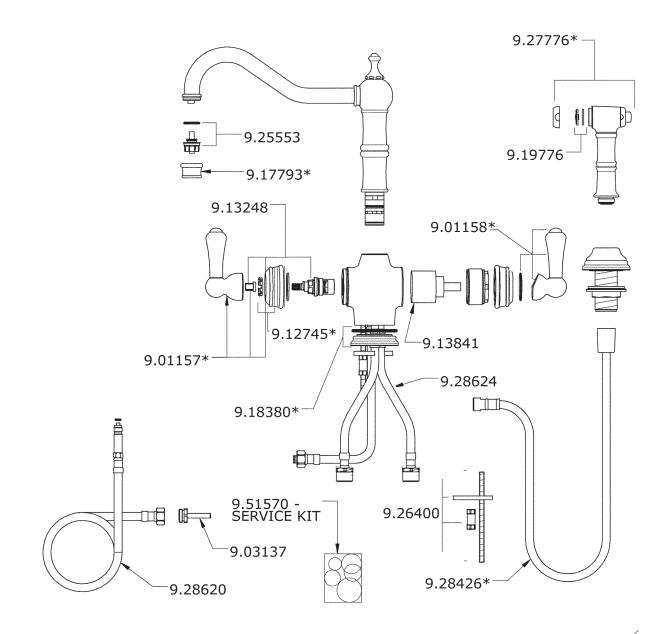

### WARRANTY

• Limited Lifetime

1

PERRIN W E<sup>®</sup> **R**O

UKIT1570LS Spare parts

2