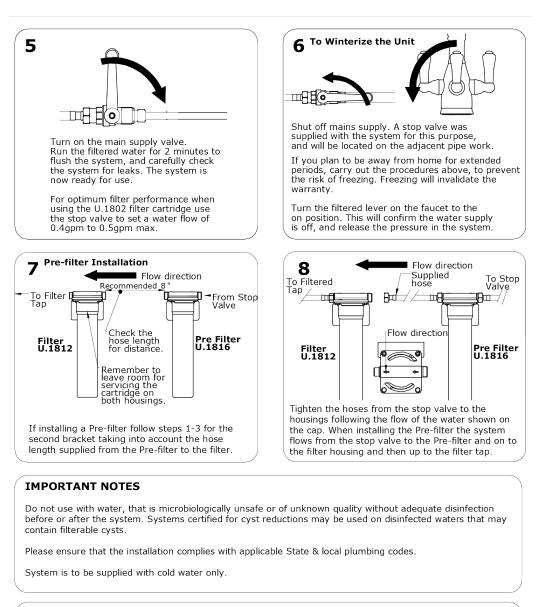

#### **IMPORTANT INFORMATION**

These are instructions for Triflow filters and the optional add on pre-filter version of the model you are installing. Please read carefully to ensure correct installation.

Before you proceed... We recommend you engage the services of a registered plumber to install this product.

In addition to the guide below it is essential that the written information overleaf is carefully read and understood.

#### Preparation for Installer