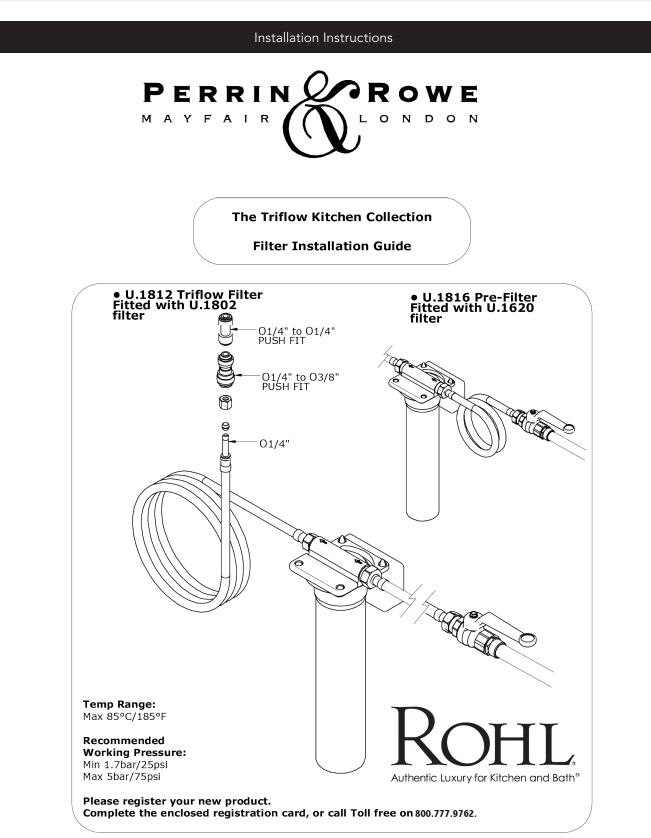

### Installation Instructions

The Perrin and Rowe Collection Filter Installation Guide

Congratulations on the purchase of your Perrin and Rowe/Triflow filtration Product. Correctly installed and with sensible care, this product will give you many years of trouble free service.

#### **IMPORTANT INFORMATION**

These are instructions for Triflow filters and the optional add on pre-filter version of the model you are installing. Please read carefully to ensure correct installation.