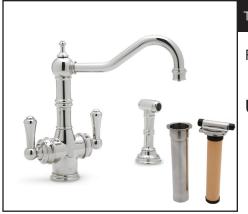

# TRADITIONAL 2-LEVER KITCHEN FAUCET WITH SIDESPRAY

Perrin & Rowe® Filtration featuring "Triflow® Technology"

# **UKIT1570LS**

### **FEATURES**

- Metal lever handles only
- Made from solid brass barstock, CNC machined
- Ceramic disc control cartridge
- Insulated brass sidespray
- 1 3/4" max. installation depth on deck
- Faucet made in England. Filter made
- in Switzerland.
- 9" reach swivel spout, 11" overall height
- Filtered water .5 GPM, hot and cold water 1.5 GPM @ 45 PSI

# FINISHES

- Polished Chrome
- Polished Nickel
- English Bronze
- Inca Brass\*
- Satin Nickel