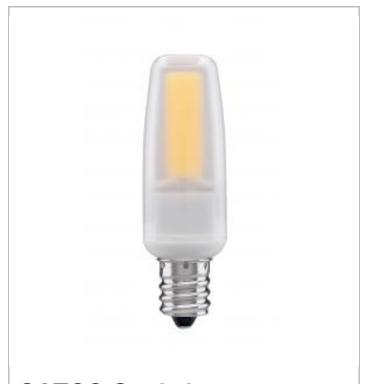

## **SATCO S11213**

LED/4W/E12/FR/5K/120-130V

Notes

| Status                  | Active        |  |
|-------------------------|---------------|--|
| Watts                   | 4             |  |
| Incandescent Equivalent | 35            |  |
| Volts                   | 120V-130V     |  |
| Base                    | Candelabra    |  |
| ANSI Base               | E12           |  |
| Finish                  | Frosted       |  |
| CCT (Kelvin)            | 5000          |  |
| Temperature             | Natural Light |  |
| CRI                     | 80            |  |
| Lumens                  | 460           |  |
| Beam Spread             | 360           |  |
| Dimmable                | Yes Dimmable  |  |
| Hours Rated             | 25000         |  |
| Lamp Type               | Miniature     |  |
| Technology              | LED           |  |
| Physical                |               |  |
| MOL                     | 2.31          |  |
| MOD                     | 0.75          |  |