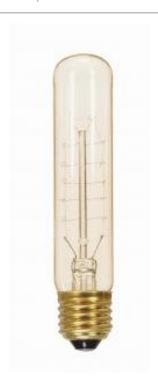

## **SATCO S2426**

40T9/CL/120V VINTAGE

Notes

| General                |              |
|------------------------|--------------|
| Status                 | Active       |
| Watts                  | 40           |
| Volts                  | 120V         |
| Shape                  | Т9           |
| Filament               | Hairpin      |
| Base                   | Medium       |
| ANSI Base              | E26          |
| Finish                 | Clear        |
| CCT (Kelvin)           | 2700         |
| Temperature            | Warm White   |
| CRI                    | 100          |
| Lumens                 | 160          |
| Beam Spread            | 360          |
| Dimmable               | Yes Dimmable |
| Hours Rated            | 3000         |
| Lamp Type              | Tubular      |
| Technology             | Incandescent |
| Physical               |              |
| MOL                    | 5.5          |
| MOD                    | 1.13         |
| Additional Information |              |