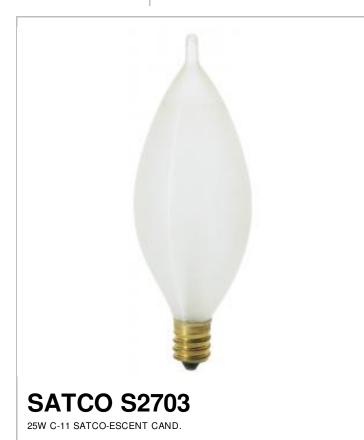

## SATCO' NUVO

Project Name

Location

Prepared By

Notes

| General                |                               |
|------------------------|-------------------------------|
| Status                 | Active                        |
| Watts                  | 25                            |
| Volts                  | 120V                          |
| Shape                  | C11                           |
| Lumens                 | 160                           |
| Base                   | Candelabra                    |
| Filament               | C-7A                          |
| ANSI Base              | E12                           |
| Finish                 | Spun White                    |
| CCT (Kelvin)           | 2700                          |
| Temperature            | Warm White                    |
| Beam Spread            | 360                           |
| Dimmable               | Yes Dimmable                  |
| Hours Rated            | 4000                          |
| Lamp Type              | Candle                        |
| Technology             | Incandescent                  |
| Physical               |                               |
| MOL                    | 4                             |
| MOD                    | 1.38                          |
| Additional Information |                               |
| Warranty               | Avg. Rated Hour Limited       |
| Compliance             |                               |
| Energy Star            | No                            |
| CEC Status             | Lawful for sale in California |
| RoHS Compliant         | Yes                           |
| SDS Sheet              | Incandscent_Lamp              |