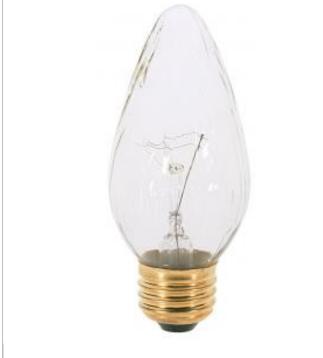

## **SATCO S2763**

25W F-15 CLEAR MED. BASE

Notes

| General                |                               |
|------------------------|-------------------------------|
| Status                 | Active                        |
| Watts                  | 25                            |
| Volts                  | 120V                          |
| Shape                  | F15                           |
| Lumens                 | 180                           |
| Base                   | Medium                        |
| Filament               | CC-9                          |
| ANSI Base              | E26                           |
| Finish                 | Clear                         |
| CCT (Kelvin)           | 2700                          |
| Temperature            | Warm White                    |
| CRI                    | 100                           |
| Beam Spread            | 360                           |
| Dimmable               | Yes Dimmable                  |
| Hours Rated            | 1500                          |
| Lamp Type              | Candle                        |
| Technology             | Incandescent                  |
| Physical               |                               |
| MOL                    | 4.5                           |
| MOD                    | 1.88                          |
| Additional Information |                               |
| Warranty               | Avg. Rated Hour Limited       |
| Compliance             |                               |
| Energy Star            | No                            |
| CEC Status             | Lawful for sale in California |
| RoHS Compliant         | Yes                           |
| SDS Sheet              | Incandscent_Lamp              |