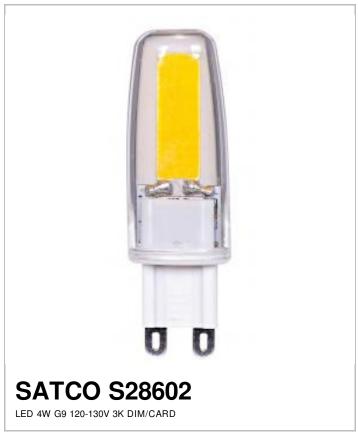

## SATCO NUVO

Project Name

Location

Prepared By

| M | $\overline{}$ |   | ۰ |
|---|---------------|---|---|
| ш | U.            | v | • |

| General                |                                                   |  |
|------------------------|---------------------------------------------------|--|
| Status                 | Active                                            |  |
| Watts                  | 4                                                 |  |
| Volts                  | 120V-130V                                         |  |
| Shape                  | JCD                                               |  |
| Base                   | Double Loop                                       |  |
| ANSI Base              | G9                                                |  |
| Finish                 | Clear                                             |  |
| CCT (Kelvin)           | 3000                                              |  |
| Temperature            | Warm White                                        |  |
| CRI                    | 80                                                |  |
| Lumens                 | 480                                               |  |
| Beam Spread            | 360                                               |  |
| Dimmable               | Yes Dimmable                                      |  |
| Hours Rated            | 25000                                             |  |
| Lamp Type              | Miniature                                         |  |
| Technology             | LED                                               |  |
| Physical               |                                                   |  |
| MOL                    | 2.38                                              |  |
| MOD                    | 0.5                                               |  |
| Additional Information |                                                   |  |
| Additional Info        | Solid State LED lighting. 40W Halogen replacement |  |
| Enclosure Rating       | Enclosed Rated Lamp                               |  |
| Warranty               | 3 Year Limited                                    |  |
| Compliance             |                                                   |  |
| Safety Listing         | cETLus                                            |  |
| Location Rating        | Damp                                              |  |
| Energy Star            | No                                                |  |
| CEC Status             | Lawful for sale in California                     |  |
| RoHS Compliant         | Yes                                               |  |