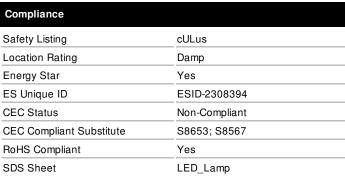

## **SATCO** NUVO

Project Name

Location Prepared By

| M | ~ | • |
|---|---|---|
|   |   |   |
|   |   |   |

| Status                     | Active                                  |  |
|----------------------------|-----------------------------------------|--|
| Watts                      | 15.5                                    |  |
| Incandescent Equivalent    | 100                                     |  |
| Volts                      | 120V                                    |  |
| Shape                      | A19                                     |  |
| Base                       | Medium                                  |  |
| ANSI Base                  | E26                                     |  |
| Finish                     | Frosted                                 |  |
| CCT (Kelvin)               | 3000                                    |  |
| Temperature                | Warm White                              |  |
| CRI                        | 83                                      |  |
| Lumens                     | 1600                                    |  |
| Beam Spread                | 220                                     |  |
| Dimmable                   | Non-Dimmable                            |  |
| Hours Rated                | 15000                                   |  |
| Lamp Type                  | Type A                                  |  |
| Technology                 | LED                                     |  |
| Electrical                 |                                         |  |
| Dimming Type               | N/A                                     |  |
| Power Factor               | 0.91                                    |  |
| Operating Temperature      | -25C (-13F) to a maximum of +45 (+113F) |  |
| Physical                   |                                         |  |
| MOL                        | 4.63                                    |  |
| MOD                        | 2.38                                    |  |
| Additional Information     |                                         |  |
| Enclosure Rating           | Enclosed Rated Lamp                     |  |
| Rated For Enclosed Fixture | Yes                                     |  |
| Warranty                   | 3 Year Limited - 10 hr per day          |  |
| Compliance                 |                                         |  |
| Safety Listing             | cULus                                   |  |
| Location Rating            | Damp                                    |  |
| Energy Star                | Yes                                     |  |