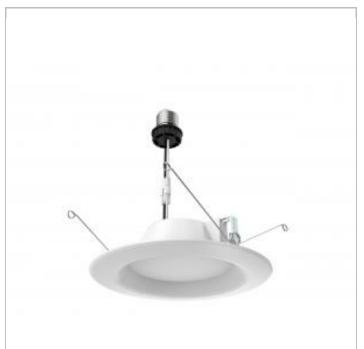

## **SATCO S29315**

9.8WLED/RDL/5-6/50K/120V

Notes

[unum] 11\_00\_2020 01-16-2

| General                   |               |
|---------------------------|---------------|
| Status                    | Active        |
| Recessed Can Size         | 5-6 in.       |
| Wattage                   | 9.8           |
| Voltage                   | 120V          |
| Finish                    | White         |
| CCT (Kelvin)              | 5000          |
| Color Temperature         | Natural Light |
| Lumen Output              | 650           |
| Indoor or Outdoor Fixture | Indoor        |
| Specifications            |               |
| Technology                | LED           |