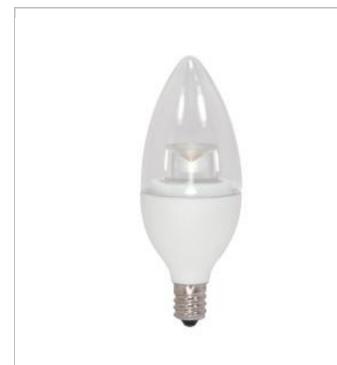

## **SATCO S29618**

3.5CTC/LED/927/E12/120V

Notes

| General                 |              |
|-------------------------|--------------|
| Status                  | Active       |
| Watts                   | 3.5          |
| Incandescent Equivalent | 40           |
| Volts                   | 120V         |
| Shape                   | B11          |
| Base                    | Candelabra   |
| ANSI Base               | E12          |
| Finish                  | Clear        |
| CCT (Kelvin)            | 2700         |
| Temperature             | Warm White   |
| CRI                     | 93           |
| Lumens                  | 300          |
| Beam Spread             | 290          |
| Dimmable                | Yes Dimmable |
| Hours Rated             | 25000        |
| Lamp Type               | Candle       |
| Technology              | LED          |

| Physical      |       |
|---------------|-------|
| MOL           | 3.75  |
| MOD           | 1.38  |
| Housing Color | White |
| Weight (lb.)  | 0.11  |

| Additional Information     |                                |
|----------------------------|--------------------------------|
| Enclosure Rating           | Enclosed Rated Lamp            |
| Rated For Enclosed Fixture | Yes                            |
| Warranty                   | 5 Year Limited - 10 hr per day |