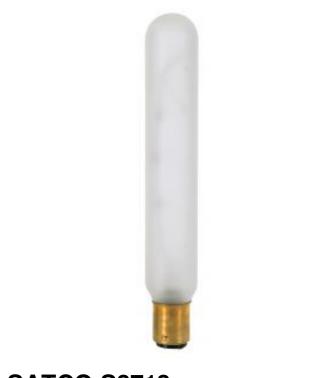

## **SATCO S3713**

25T6.5/FR/BA15D/130V CARDED

Notes

| General                |                               |
|------------------------|-------------------------------|
| Status                 | Active                        |
| Watts                  | 25                            |
| Volts                  | 130V                          |
| Shape                  | T6 1/2                        |
| Filament               | C-8                           |
| Base                   | Bayonet Double Contact        |
| ANSI Base              | BA15d                         |
| Finish                 | Frosted                       |
| CCT (Kelvin)           | 2700                          |
| Temperature            | Warm White                    |
| CRI                    | 100                           |
| Lumens                 | 170                           |
| Beam Spread            | 360                           |
| Dimmable               | Yes Dimmable                  |
| Hours Rated            | 1500                          |
| Lamp Type              | Tubular                       |
| Technology             | Incandescent                  |
| Physical               |                               |
| MOL                    | 5.38                          |
| MOD                    | 0.81                          |
| Additional Information |                               |
| Warranty               | Avg. Rated Hour Limited       |
| Compliance             |                               |
| Energy Star            | No                            |
| CEC Status             | Lawful for sale in California |
| RoHS Compliant         | Yes                           |
| SDS Sheet              | Incandscent_Lamp              |
|                        |                               |